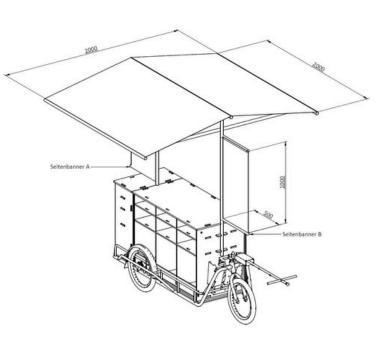

## Dimensions

- ✓ dimensions : 1665 x 680x 898 mm
- 🗸 working height: 1068 mm
- ✓ total height with roof construction: 2400 mm

**CARLA CARGO** Engineering GmbH Bugstraße 14 79336 Herbolzheim Germany +49 (0) 7643 215 920 info@carlacargo.de www.carlacargo.de