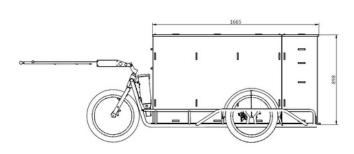

## Dimensions

- ✓ dimensions : 1665 x 680x 898 mm
- 🗸 working height: 1068 mm
- ✓ total height with roof construction: 2400 mm

**CARLA CARGO** Engineering GmbH Bugstraße 14 79336 Herbolzheim Germany +49 (0) 7643 215 920 info@carlacargo.de www.carlacargo.de