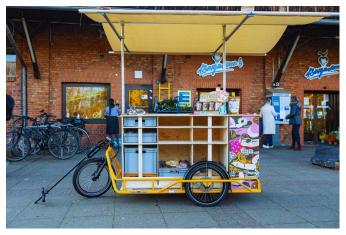

### In detail

- 🗸 simple plug-in system with multi-layer panels
- ✓ suitable for Euroboxes
- ✓ waterproof and UV-resistant roof tent
- $\checkmark$  expandable roof system made of aluminium

Get your quote now!

- ✓ 2 removable containers, can be used separately
- ✓ direct multi-colour print on wood
- ✓ individually printable side banner
- ✓ optional: castors for containers

## Dimensions

- ✓ dimensions : 1665 x 680x 898 mm
- 🗸 working height: 1068 mm
- ✓ total height with roof construction: 2400 mm

**CARLA CARGO** Engineering GmbH Bugstraße 14 79336 Herbolzheim Germany +49 (0) 7643 215 920 info@carlacargo.de www.carlacargo.de