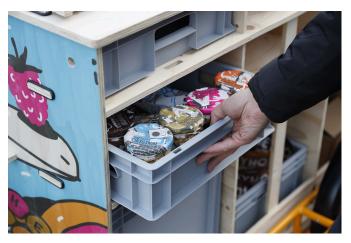

### In detail

- 🗸 simple plug-in system with multi-layer panels
- ✓ suitable for Euroboxes
- ✓ waterproof and UV-resistant roof tent
- $\checkmark$  expandable roof system made of aluminium

Get your quote now!

- ✓ 2 removable containers, can be used separately
- ✓ direct multi-colour print on wood
- ✓ individually printable side banner
- ✓ optional: castors for containers