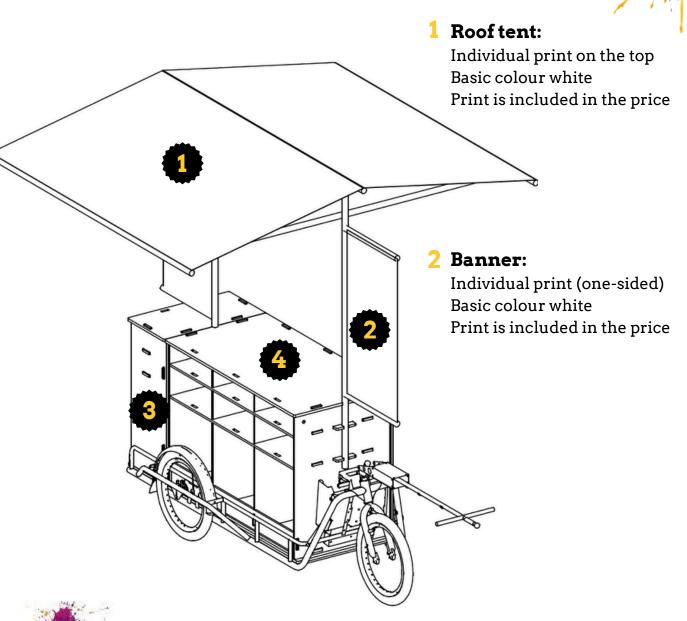

### How to customize

### Container small 3 and large 4

#### Customized colour:

All panels are dyed completly in one colour, inside and outside.

### Direct print:

The outside of each of the 3 side walls and tops can be printed directly with your individual design. Can be combined with a customized colour.

CARLA CARGO Engineering GmbH Bugstraße 14 79336 Herbolzheim Germany +49 (0) 7643 215 920 info@carlacargo.de www.carlacargo.de