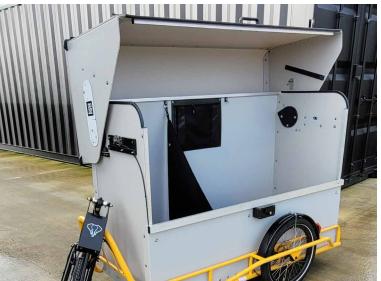

## The ultimate lightweight experience

The City Long Box is a container for trailers with enhanced cargo capacity. It was designed from specifically selected materials to make the container as lightweight as possible. The simplicity of its various components and the roof with a helpful opening mechanism are its great strengths.

## VOLUME

**CONTAINER WEIGHT** 27 kg

**MAXIMUM LOAD** 200 kg

**SECURITY**Mechanical lock

MATERIAL(S) Rigid panel

STANDARD COLOUR

Grey

- **Option**: Covering
- 2 Option: Multi-point mechanical lock
- **Option:** Fabric separator to organise your content or pocket for your documents
- **Option:** Anti-slip protective floor to raise the packages
- **5 Option**: Empty pocket
- 6 Option: Self-adhesive retro strips
- **Option:** Modular shelf with parcel holding net