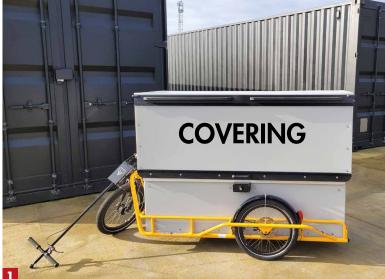

## VOLUME

**CONTAINER WEIGHT** 27 kg

**MAXIMUM LOAD** 200 kg

**SECURITY**Mechanical lock

MATERIAL(S) Rigid panel

STANDARD COLOUR

Grey

- **Option**: Covering
- 2 Option: Multi-point mechanical lock
- **Option:** Fabric separator to organise your content or pocket for your documents
- **Option:** Anti-slip protective floor to raise the packages
- **5 Option**: Empty pocket
- 6 Option: Self-adhesive retro strips
- **Option:** Modular shelf with parcel holding net