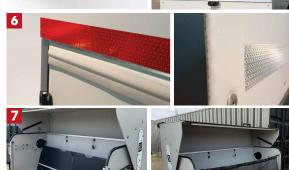

## VOLUME

**CONTAINER WEIGHT** 27 kg

**MAXIMUM LOAD** 200 kg

**SECURITY**Mechanical lock

MATERIAL(S) Rigid panel

STANDARD COLOUR

Grey

- **Option**: Covering
- 2 Option: Multi-point mechanical lock
- **Option:** Fabric separator to organise your content or pocket for your documents
- **Option:** Anti-slip protective floor to raise the packages
- **5 Option**: Empty pocket
- 6 Option: Self-adhesive retro strips
- **Option:** Modular shelf with parcel holding net