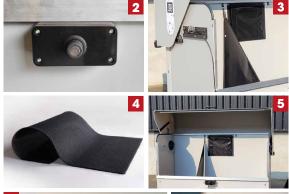

## VOLUME

**CONTAINER WEIGHT** 27 kg

**MAXIMUM LOAD** 200 kg

**SECURITY**Mechanical lock

MATERIAL(S) Rigid panel

STANDARD COLOUR

Grey

- **Option**: Covering
- 2 Option: Multi-point mechanical lock
- **Option:** Fabric separator to organise your content or pocket for your documents
- **Option:** Anti-slip protective floor to raise the packages
- **5 Option**: Empty pocket
- 6 Option: Self-adhesive retro strips
- **Option:** Modular shelf with parcel holding net