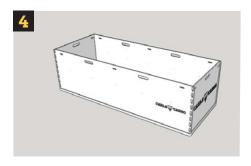

Lock the box by closing the plugin pins in the base plate.

Pfarrmattenweg 1

79341 Kenzingen

Germany