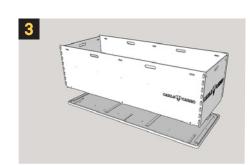

### Operating instructions

The base plate of the Bob Box is mounted on a CARLA with the supplied screws. Apply threadlocker (not supplied) to the screws before.

Assemble the side parts of the box with the front part and the rear part with the help of the plugin pins and place them on the base plate of the CARLA.

Lock the box by closing the plugin pins in the base plate.

Pfarrmattenweg 1

79341 Kenzingen

Germany