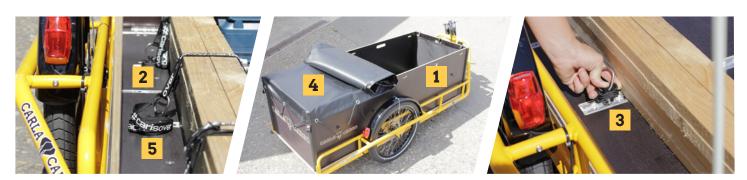

# Technical facts

- ✓ Practical and robust box made of screen printing plates 1
- √ 4 side panels made of screen printing plates

# **Options**

You can secure every material with the integrated airline rails and attach your toolboxes (e.g. Tanos, Festool, Makita) with the systainer adapters. Bob Box can be loaded very flexible and can also transport extra-large material, such as a ladder, by leaving out the rear wall. To protect your load from sun and rain you

- ✓ softtop from Fahrer Berlin 4
- ✓ KERL as lashing points 3
- ✓ systainer adapter (set of 4) for systainers from Tanos, Festool, Makita etc.
- ✓ straps for airline rails 5