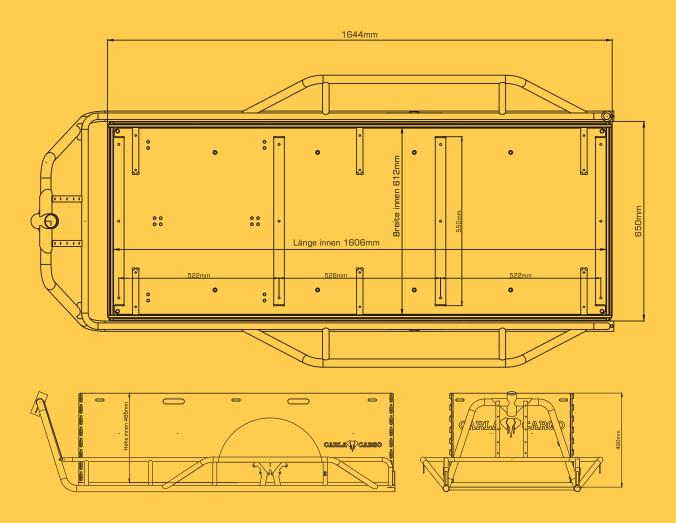

# Loading capacity

- ✓ external dimensions:
  1650 x 650 x 490 mm
- ✓ internal dimensions: 1640 x 647 x 470 mm
- √ load capacity 125 kg
- ✓ loading volume 12 Eurocrates