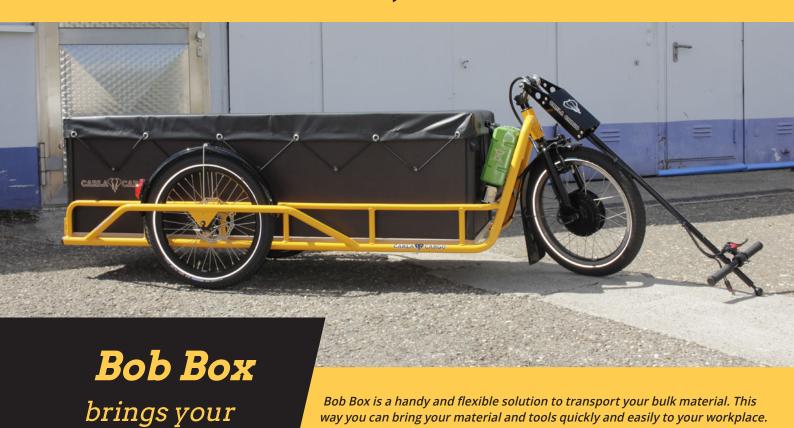

# CARLACCARGO

Bob Box in detail

bulk material

can add the practical cover from Fahrer Berlin.

# **Options**

You can secure every material with the integrated airline rails and attach your toolboxes (e.g. Tanos, Festool, Makita) with the systainer adapters. Bob Box can be loaded very flexible and can also transport extra-large material, such as a ladder, by leaving out the rear wall. To protect your load from sun and rain you