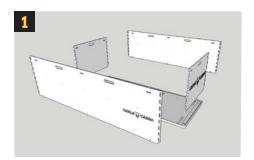

### Operating instructions

The base plate of the Bob Box is mounted on a CARLA with the supplied screws. Apply threadlocker (not supplied) to the screws before.

Assemble the side parts of the box with the front part and the rear part with the help of the plugin pins and place them on the base plate of the CARLA.