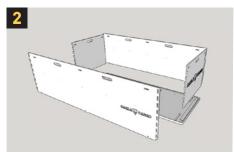

### Operating instructions

The base plate of the Bob Box is mounted on a CARLA with the supplied screws. Apply threadlocker (not supplied) to the screws before.

Assemble the side parts of the box with the front part and the rear part with the help of the plugin pins and place them on the base plate of the CARLA.